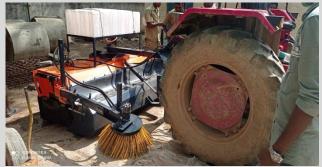

## Tractor mounted Road sweeping machine

## Technical specifications

| Mounting/Towing                   | Tractor back side                                                                             |
|-----------------------------------|-----------------------------------------------------------------------------------------------|
| Minimum power required            | 35 HP                                                                                         |
| Working width                     | 2.30 Meter (2300 mm)                                                                          |
| Sweeping width                    | 2.25 Meter (2250 mm)                                                                          |
| Sweeping adjustment               | 45 Degree Base Adjustable Both Side as per slope of the road                                  |
| Supporting Wheel                  | Two heavy duty small wheels (Rubber Moulded) Dia 200 x 50mm.Adjustable Height with Dust Caps. |
| Material of Brush                 | PPL Nylon Brush                                                                               |
| Brush size                        | 3mm (520mm x 50mm x 750mm) Dia – 600 mm                                                       |
| Qty of Brush                      | 2 no ( centre and side )                                                                      |
| Dust Garbage Collection Container | Min 100 - Max 250 kg Lit                                                                      |
| Working Condition                 | Tractor Run on BT and CC roads                                                                |
| Hydraulic System Use              | Required for rotation and Up / Down                                                           |
| Max Operating Pressure            | 200 Bar                                                                                       |
| Minimum Hydraulic Oil Requirement | 20 lpm                                                                                        |
| Hydraulic Drive                   | From tractor hyd pump to rotate brush, and hyd cylinder for up down attachment                |
| Hydraulic Hose Pipe               | 07 Nos Hose Fitted (5 Meters)                                                                 |
| Sweeping Speed                    | 3 to 10 Km/Hour                                                                               |
| Packing Type                      | Standard, but Export Packing can be given                                                     |
| Overall Dimension (H x W x L)     | 1100mm X 1200mm X 2650mm                                                                      |
| Net Weight                        | 535 Kgs                                                                                       |