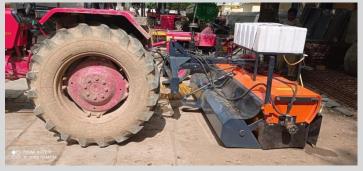

## Tractor mounted Road sweeping machine

## Technical specifications

| Mounting/Towing                   | Tractor back side                                                                             |
|-----------------------------------|-----------------------------------------------------------------------------------------------|
| Minimum power required            | 35 HP                                                                                         |
| Working width                     | 2.30 Meter (2300 mm)                                                                          |
| Sweeping width                    | 2.25 Meter (2250 mm)                                                                          |
| Sweeping adjustment               | 45 Degree Base Adjustable Both Side as per slope of the road                                  |
| Supporting Wheel                  | Two heavy duty small wheels (Rubber Moulded) Dia 200 x 50mm.Adjustable Height with Dust Caps. |
| Material of Brush                 | PPL Nylon Brush                                                                               |
| Brush size                        | 3mm (520mm x 50mm x 750mm) Dia – 600 mm                                                       |
| Qty of Brush                      | 2 no ( centre and side )                                                                      |
| Dust Garbage Collection Container | Min 100 - Max 250 kg Lit                                                                      |
| Working Condition                 | Tractor Run on BT and CC roads                                                                |
| Hydraulic System Use              | Required for rotation and Up / Down                                                           |
| Max Operating Pressure            | 200 Bar                                                                                       |
| Minimum Hydraulic Oil Requirement | 20 lpm                                                                                        |
| Hydraulic Drive                   | From tractor hyd pump to rotate brush, and hyd cylinder for up down attachment                |
| Hydraulic Hose Pipe               | 07 Nos Hose Fitted (5 Meters)                                                                 |
| Sweeping Speed                    | 3 to 10 Km/Hour                                                                               |
| Packing Type                      | Standard, but Export Packing can be given                                                     |
| Overall Dimension (H x W x L)     | 1100mm X 1200mm X 2650mm                                                                      |
| Net Weight                        | 535 Kgs                                                                                       |