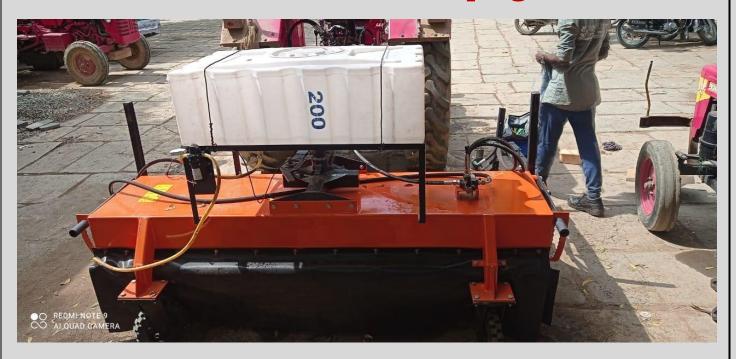

## Tractor mounted Road sweeping machine

## Technical specifications

| Mounting/Towing                   | Tractor back side                                                                             |
|-----------------------------------|-----------------------------------------------------------------------------------------------|
| Minimum power required            | 35 HP                                                                                         |
| Working width                     | 2.30 Meter (2300 mm)                                                                          |
| Sweeping width                    | 2.25 Meter (2250 mm)                                                                          |
| Sweeping adjustment               | 45 Degree Base Adjustable Both Side as per slope of the road                                  |
| Supporting Wheel                  | Two heavy duty small wheels (Rubber Moulded) Dia 200 x 50mm.Adjustable Height with Dust Caps. |
| Material of Brush                 | PPL Nylon Brush                                                                               |
| Brush size                        | 3mm (520mm x 50mm x 750mm) Dia – 600 mm                                                       |
| Qty of Brush                      | 2 no ( centre and side )                                                                      |
| Dust Garbage Collection Container | Min 100 - Max 250 kg Lit                                                                      |
| Working Condition                 | Tractor Run on BT and CC roads                                                                |
| Hydraulic System Use              | Required for rotation and Up / Down                                                           |
| Max Operating Pressure            | 200 Bar                                                                                       |
| Minimum Hydraulic Oil Requirement | 20 lpm                                                                                        |
| Hydraulic Drive                   | From tractor hyd pump to rotate brush, and hyd cylinder for up down attachment                |
| Hydraulic Hose Pipe               | 07 Nos Hose Fitted (5 Meters)                                                                 |
| Sweeping Speed                    | 3 to 10 Km/Hour                                                                               |
| Packing Type                      | Standard, but Export Packing can be given                                                     |
| Overall Dimension (H x W x L)     | 1100mm X 1200mm X 2650mm                                                                      |
| Net Weight                        | 535 Kgs                                                                                       |