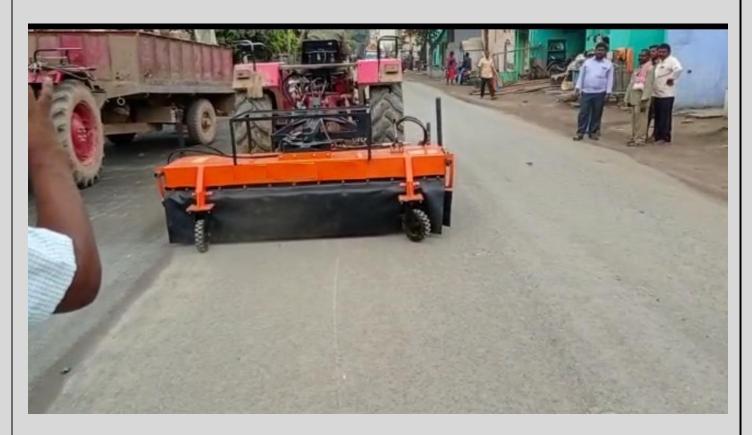

## Tractor mounted Road sweeping machine

## Technical specifications

| Mounting/Towing                   | Tractor back side                                                                             |
|-----------------------------------|-----------------------------------------------------------------------------------------------|
| Minimum power required            | 35 HP                                                                                         |
| Working width                     | 2.30 Meter (2300 mm)                                                                          |
| Sweeping width                    | 2.25 Meter (2250 mm)                                                                          |
| Sweeping adjustment               | 45 Degree Base Adjustable Both Side as per slope of the road                                  |
| Supporting Wheel                  | Two heavy duty small wheels (Rubber Moulded) Dia 200 x 50mm.Adjustable Height with Dust Caps. |
| Material of Brush                 | PPL Nylon Brush                                                                               |
| Brush size                        | 3mm (520mm x 50mm x 750mm) Dia – 600 mm                                                       |
| Qty of Brush                      | 2 no ( centre and side )                                                                      |
| Dust Garbage Collection Container | Min 100 - Max 250 kg Lit                                                                      |
| Working Condition                 | Tractor Run on BT and CC roads                                                                |
| Hydraulic System Use              | Required for rotation and Up / Down                                                           |
| Max Operating Pressure            | 200 Bar                                                                                       |
| Minimum Hydraulic Oil Requirement | 20 lpm                                                                                        |
| Hydraulic Drive                   | From tractor hyd pump to rotate brush, and hyd cylinder for up down attachment                |
| Hydraulic Hose Pipe               | 07 Nos Hose Fitted (5 Meters)                                                                 |
| Sweeping Speed                    | 3 to 10 Km/Hour                                                                               |
| Packing Type                      | Standard, but Export Packing can be given                                                     |
| Overall Dimension (H x W x L)     | 1100mm X 1200mm X 2650mm                                                                      |
| Net Weight                        | 535 Kgs                                                                                       |